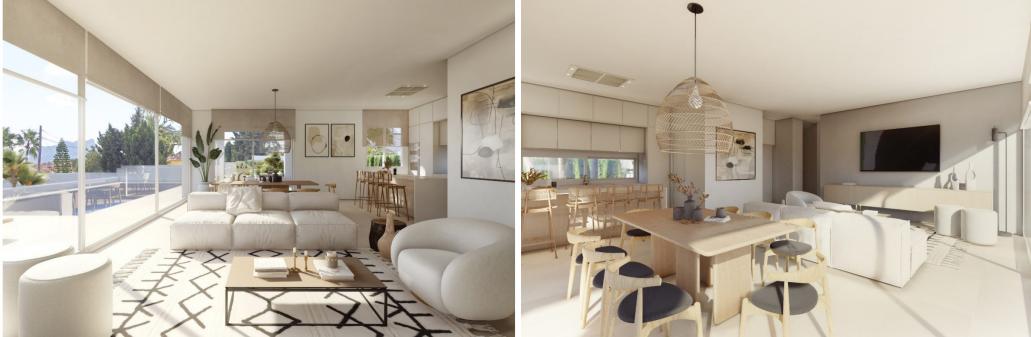

This modern villa is located on a flat plot in Benissa just 4 minutes from the beach and has beautiful views over the Peñon de lfach and the sea. The villa is under construction and will be completed in May 2024. On the north side of the villa is the entrance where you can enter the property through both an automatic gate and a pedestrian gate. There is parking for two cars here. On the other side of the plot is another second pedestrian entrance ideal for maintenance staff. The villa is spread over two floors and has a southern orientation so you can enjoy the sun all day. The ground floor comprises a living-dining room with a spacious, open-plan kitchen with a cooking island. Adjacent to the kitchen is a laundry room. There is also a double bedroom with an en suite bathroom and a guest toilet. Both the living room and the bedroom have access to the terrace through large sliding windows. The upper floor consists of two bedrooms each with an en suite bathroom and a balcony. All bedrooms have built-in wardrobes. Both the living room and all bedrooms have underfloor heating, air conditioning and TV connection. Attached to the terrace is a large, illuminated swimming pool measuring 9.4 x 4.2m. The villa is surrounded by a garden. At a 10-minute drive you reach both the centre of Benissa and Moraira, both villages have several large supermarkets. The tourist resort of Calpe is a 15-minute drive away. Benissa is known for its crystal-clear, azure-blue beaches and there is also a beautiful walking route that leads you along several idyllic bays to Calpe.