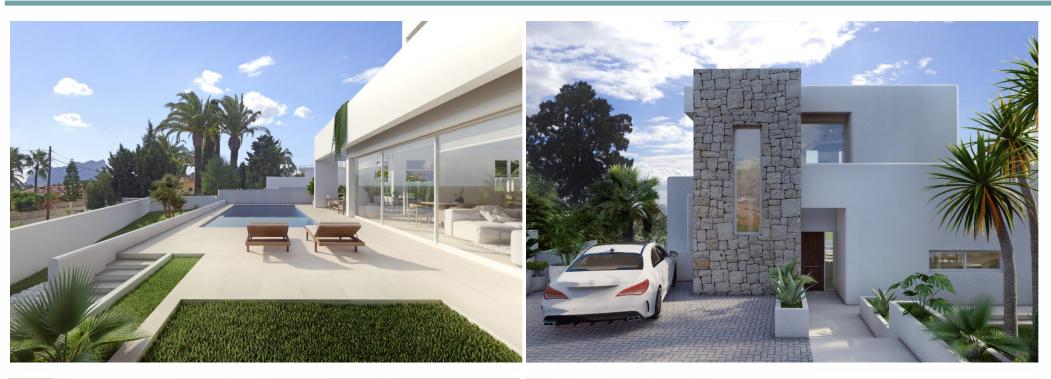

This modern villa is located on a flat plot in Benissa just 4 minutes from the beach and has beautiful views over the Peñon de lfach and the sea. The villa is under construction and will be completed in May 2024. On the north side of the villa is the entrance where you can enter the property through both an automatic gate and a pedestrian gate. There is parking for two cars here. On the other side of the plot is another second pedestrian entrance ideal for maintenance staff. The villa is spread over two floors and has a southern orientation so you can enjoy the sun all day. The ground floor comprises a living-dining room with a spacious, open-plan kitchen with a cooking island. Adjacent to the kitchen is a laundry room. There is also a double bedroom with an en suite bathroom and a guest toilet. Both the living room and the bedroom have access to the terrace through large sliding windows. The upper floor consists of two bedrooms each with an en suite bathroom and a balcony. All bedrooms have built-in wardrobes. Both the living room and all bedrooms have underfloor heating, air conditioning and TV connection. Attached to the terrace is a large, illuminated swimming pool measuring 9.4 x 4.2m. The villa is surrounded by a garden. At a 10-minute drive you reach both the centre of Benissa and Moraira, both villages have several large supermarkets. The tourist resort of Calpe is a 15-minute drive away. Benissa is known for its crystal-clear, azure-blue beaches and there is also a beautiful walking route that leads you along several idyllic bays to Calpe.