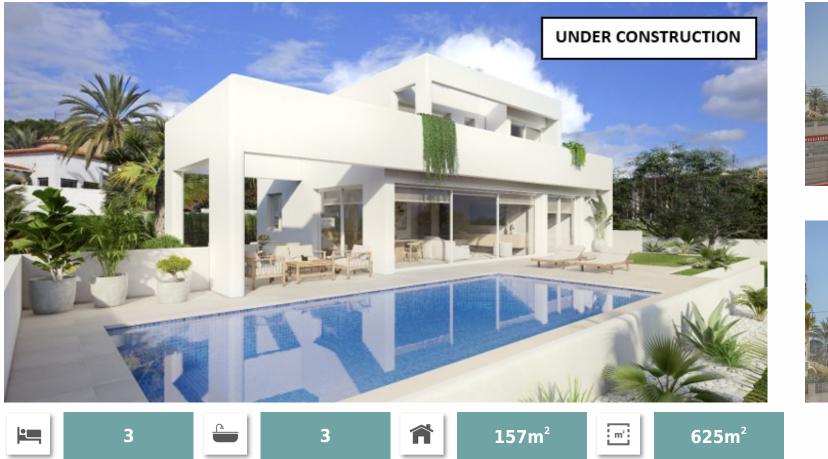

This modern villa is located on a flat plot in Benissa just 4 minutes from the beach and has beautiful views over the Peñon de lfach and the sea. The villa is under construction and will be completed in May 2024. On the north side of the villa is the entrance where you can enter the property through both an automatic gate and a pedestrian gate. There is parking for two cars here. On the other side of the plot is another second pedestrian entrance ideal for maintenance staff. The villa is spread over two floors and has a southern orientation so you can enjoy the sun all day. The ground floor comprises a living-dining room with a spacious, open-plan kitchen with a cooking island. Adjacent to the kitchen is a laundry room. There is also a double bedroom with an en suite bathroom and a guest toilet. Both the living room and the bedroom have access to the terrace through large sliding windows. The upper floor consists of two bedrooms each with an en suite bathroom and a balcony. All bedrooms have built-in wardrobes. Both the living room and all bedrooms have underfloor heating, air conditioning and TV connection. Attached to the terrace is a large, illuminated swimming pool measuring 9.4 x 4.2m. The villa is surrounded by a garden. At a 10-minute drive you reach both the centre of Benissa and Moraira, both villages have several large supermarkets. The tourist resort of Calpe is a 15-minute drive away. Benissa is known for its crystal-clear, azure-blue beaches and there is also a beautiful walking route that leads you along several idyllic bays to Calpe.