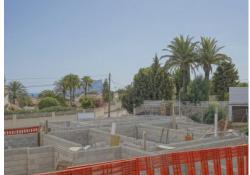

This modern villa is located on a flat plot in Benissa just 4 minutes from the beach and has beautiful views over the Peñon de lfach and the sea. The villa is under construction and will be completed in May 2024. On the north side of the villa is the entrance where you can enter the property through both an automatic gate and a pedestrian gate. There is parking for two cars here. On the other side of the plot is another second pedestrian entrance ideal for maintenance staff. The villa is spread over two floors and has a southern orientation so you can enjoy the sun all day. The ground floor comprises a living-dining room with a spacious, open-plan kitchen with a cooking island. Adjacent to the kitchen is a laundry room. There is also a double bedroom with an en suite bathroom and a guest toilet. Both the living room and the bedroom have access to the terrace through large sliding windows. The upper floor consists of two bedrooms each with an en suite bathroom and a balcony. All bedrooms have built-in wardrobes. Both the living room and all bedrooms have underfloor heating, air conditioning and TV connection. Attached to the terrace is a large, illuminated swimming pool measuring 9.4 x 4.2m. The villa is surrounded by a garden. At a 10-minute drive you reach both the centre of Benissa and Moraira, both villages have several large supermarkets. The tourist resort of Calpe is a 15-minute drive away. Benissa is known for its crystal-clear, azure-blue beaches and there is also a beautiful walking route that leads you along several idyllic bays to Calpe.