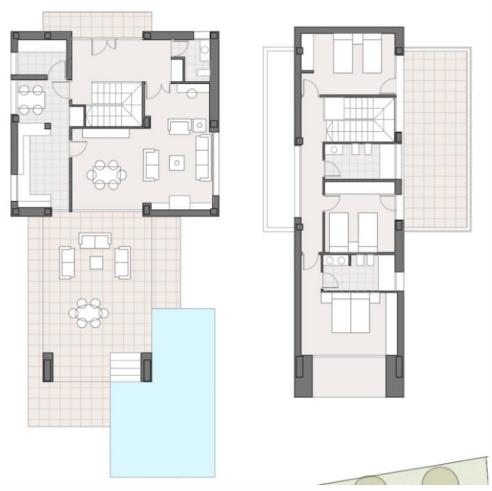

Cumbres Tosalet (Javea)

Cumbres del Tosalet is a beautiful housing complex based on the principles of integration with its surroundings and respect for the environment. Located next to the prestigious El Tosalet urbanisation, a national benchmark for high quality of life and Palladian architecture, Cumbres del Tosalet pursues the philosophy of respecting the environment and architectural harmony, but from a contemporary stance, with a more open style of architecture which allows nature to be present in the interior of each villa, and to let light illuminate each of its corners. As such, Cumbres del Tosalet provides all the privacy you need, whilst also letting you make the most of the Mediterranean light. These are very modern villas, completely integrated with their surroundings, that will allow you to live with all comforts, as they are houses built to the highest standards of quality and with the very best materials.