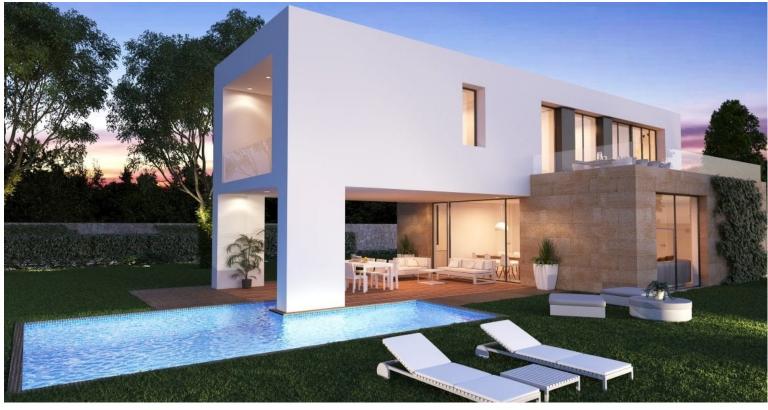

Cumbres Tosalet (Javea)

Cumbres del Tosalet is a beautiful housing complex based on the principles of integration with its surroundings and respect for the environment. Located next to the prestigious El Tosalet urbanisation, a national benchmark for high quality of life and Palladian architecture, Cumbres del Tosalet pursues the philosophy of respecting the environment and architectural harmony, but from a contemporary stance, with a more open style of architecture which allows nature to be present in the interior of each villa, and to let light illuminate each of its corners. As such, Cumbres del Tosalet provides all the privacy you need, whilst also letting you make the most of the Mediterranean light. These are very modern villas, completely integrated with their surroundings, that will allow you to live with all comforts, as they are houses built to the highest standards of quality and with the very best materials.