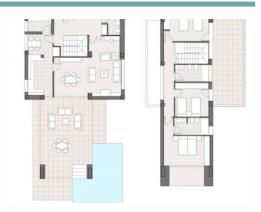

<u>|-</u>

3

•||

2

160m<sup>2</sup>

1000m<sup>2</sup>

Ref: 069241

875,000 €