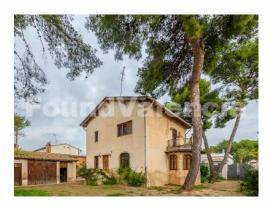

Ref: FV2316

1,150,000 €

(Godella)

Historic house, only ten minutes from Valencia, in the centre of the quiet village of Godella, a few steps from the Plaza de la Ermita, this wonderful house from 1929 is situated on an independent plot of 580 m<sup>2</sup>. It is distributed over two floors and was completely reformed in 1985, conserving all its personality and essence. ☐ Found Valencia can arrange all aspects of planning and renovation to a turnkey status. References openly available. ☐ ☐ We enter through a large central hall that distributes the different rooms. To the left is a beautiful main dining room with a semicircular bay window surrounded by large windows that gives access to a cosy front terrace. Connected by a marvellous glass door, you enter the main living room, with fireplace, access to the garden and high ceilings with original exposed beams in both rooms. Next to these rooms is the kitchen and a functional toilet. The communication between the two levels is via a convenient staircase. The sleeping area is located upstairs and has a comfortable hallway with builtin wardrobes, a bathroom with a period bathtub and four double bedrooms, one of them master bedroom with a large built-in wardrobe and a terrace overlooking the garden. [ ] The property conserves elements of historical and architectural value in the modernist style, the high ceilings with wooden beams in both living rooms, the original solid wood interior carpentry, the smooth walls and the Porcelanosa stoneware floors. In addition, there is a totally independent auxiliary construction, inside the plot, of about 60 m<sup>2</sup>, which originally were the garages, ideal to be converted into a flat or guest house. The garden surrounds the house, has access for vehicles and enough space to build a swimming pool. ☐ ☐ The property is located in the best area of Godella, close to all services, metro and bus, supermarket, pharmacy, health centre, the best schools. Easy access to the airport.