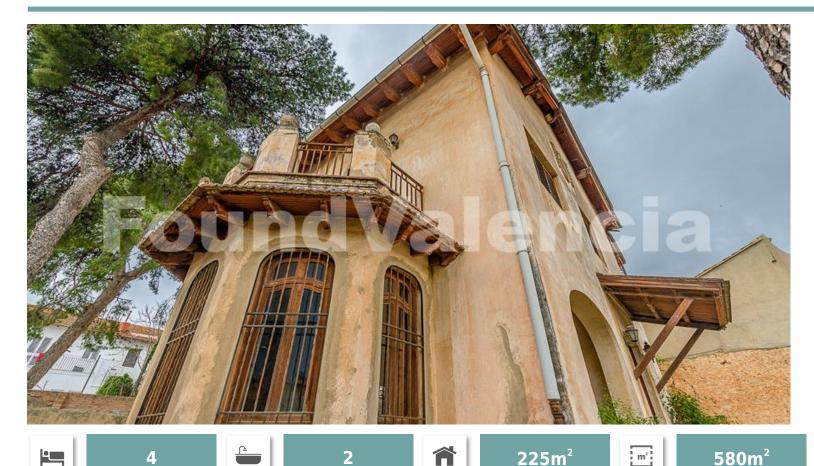

Ref: FV2316

1,150,000 €

(Godella)

Historic house, only ten minutes from Valencia, in the centre of the quiet village of Godella, a few steps from the Plaza de la Ermita, this wonderful house from 1929 is situated on an independent plot of 580 m<sup>2</sup>. It is distributed over two floors and was completely reformed in 1985, conserving all its personality and essence. ☐ Found Valencia can arrange all aspects of planning and renovation to a turnkey status. References openly available. ☐ ☐ We enter through a large central hall that distributes the different rooms. To the left is a beautiful main dining room with a semicircular bay window surrounded by large windows that gives access to a cosy front terrace. Connected by a marvellous glass door, you enter the main living room, with fireplace, access to the garden and high ceilings with original exposed beams in both rooms. Next to these rooms is the kitchen and a functional toilet. The communication between the two levels is via a convenient staircase. The sleeping area is located upstairs and has a comfortable hallway with builtin wardrobes, a bathroom with a period bathtub and four double bedrooms, one of them master bedroom with a large built-in wardrobe and a terrace overlooking the garden. [ ] The property conserves elements of historical and architectural value in the modernist style, the high ceilings with wooden beams in both living rooms, the original solid wood interior carpentry, the smooth walls and the Porcelanosa stoneware floors. In addition, there is a totally independent auxiliary construction, inside the plot, of about 60 m<sup>2</sup>, which originally were the garages, ideal to be converted into a flat or guest house. The garden surrounds the house, has access for vehicles and enough space to build a swimming pool. ☐ ☐ The property is located in the best area of Godella, close to all services, metro and bus, supermarket, pharmacy, health centre, the best schools. Easy access to the airport.