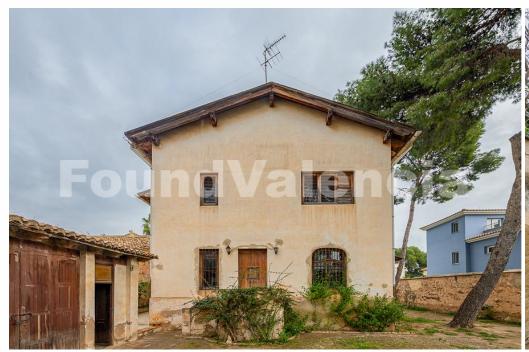

Ref: FV2316

1,150,000 €

(Godella)

Historic house, only ten minutes from Valencia, in the centre of the quiet village of Godella, a few steps from the Plaza de la Ermita, this wonderful house from 1929 is situated on an independent plot of 580 m<sup>2</sup>. It is distributed over two floors and was completely reformed in 1985, conserving all its personality and essence. ☐ Found Valencia can arrange all aspects of planning and renovation to a turnkey status. References openly available. ☐ ☐ We enter through a large central hall that distributes the different rooms. To the left is a beautiful main dining room with a semicircular bay window surrounded by large windows that gives access to a cosy front terrace. Connected by a marvellous glass door, you enter the main living room, with fireplace, access to the garden and high ceilings with original exposed beams in both rooms. Next to these rooms is the kitchen and a functional toilet. The communication between the two levels is via a convenient staircase. The sleeping area is located upstairs and has a comfortable hallway with builtin wardrobes, a bathroom with a period bathtub and four double bedrooms, one of them master bedroom with a large built-in wardrobe and a terrace overlooking the garden. [ ] The property conserves elements of historical and architectural value in the modernist style, the high ceilings with wooden beams in both living rooms, the original solid wood interior carpentry, the smooth walls and the Porcelanosa stoneware floors. In addition, there is a totally independent auxiliary construction, inside the plot, of about 60 m<sup>2</sup>, which originally were the garages, ideal to be converted into a flat or guest house. The garden surrounds the house, has access for vehicles and enough space to build a swimming pool. ☐ ☐ The property is located in the best area of Godella, close to all services, metro and bus, supermarket, pharmacy, health centre, the best schools. Easy access to the airport.