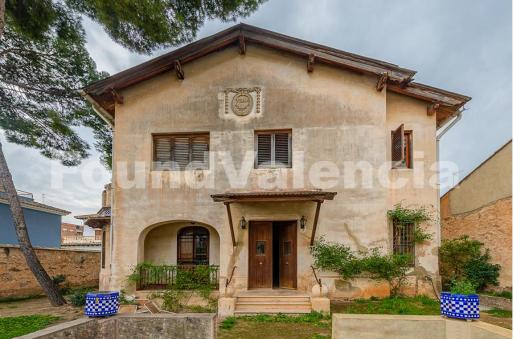

Ref: FV2316

1,150,000 €

(Godella)

Historic house, only ten minutes from Valencia, in the centre of the quiet village of Godella, a few steps from the Plaza de la Ermita, this wonderful house from 1929 is situated on an independent plot of 580 m<sup>2</sup>. It is distributed over two floors and was completely reformed in 1985, conserving all its personality and essence. ☐ Found Valencia can arrange all aspects of planning and renovation to a turnkey status. References openly available. ☐ ☐ We enter through a large central hall that distributes the different rooms. To the left is a beautiful main dining room with a semicircular bay window surrounded by large windows that gives access to a cosy front terrace. Connected by a marvellous glass door, you enter the main living room, with fireplace, access to the garden and high ceilings with original exposed beams in both rooms. Next to these rooms is the kitchen and a functional toilet. The communication between the two levels is via a convenient staircase. The sleeping area is located upstairs and has a comfortable hallway with builtin wardrobes, a bathroom with a period bathtub and four double bedrooms, one of them master bedroom with a large built-in wardrobe and a terrace overlooking the garden. [ ] The property conserves elements of historical and architectural value in the modernist style, the high ceilings with wooden beams in both living rooms, the original solid wood interior carpentry, the smooth walls and the Porcelanosa stoneware floors. In addition, there is a totally independent auxiliary construction, inside the plot, of about 60 m<sup>2</sup>, which originally were the garages, ideal to be converted into a flat or guest house. The garden surrounds the house, has access for vehicles and enough space to build a swimming pool. ☐ ☐ The property is located in the best area of Godella, close to all services, metro and bus, supermarket, pharmacy, health centre, the best schools. Easy access to the airport.