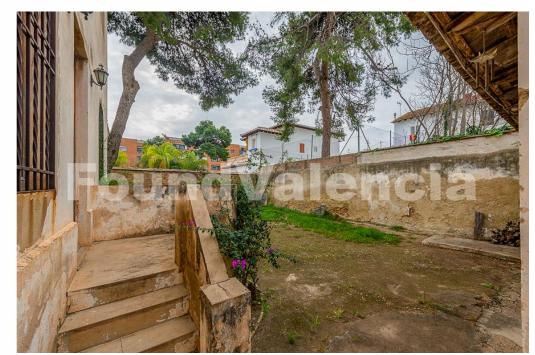

Ref: FV2316

1,150,000 €

(Godella)

Historic house, only ten minutes from Valencia, in the centre of the quiet village of Godella, a few steps from the Plaza de la Ermita, this wonderful house from 1929 is situated on an independent plot of 580 m<sup>2</sup>. It is distributed over two floors and was completely reformed in 1985, conserving all its personality and essence. ☐ Found Valencia can arrange all aspects of planning and renovation to a turnkey status. References openly available. ☐ ☐ We enter through a large central hall that distributes the different rooms. To the left is a beautiful main dining room with a semicircular bay window surrounded by large windows that gives access to a cosy front terrace. Connected by a marvellous glass door, you enter the main living room, with fireplace, access to the garden and high ceilings with original exposed beams in both rooms. Next to these rooms is the kitchen and a functional toilet. The communication between the two levels is via a convenient staircase. The sleeping area is located upstairs and has a comfortable hallway with builtin wardrobes, a bathroom with a period bathtub and four double bedrooms, one of them master bedroom with a large built-in wardrobe and a terrace overlooking the garden. [ ] The property conserves elements of historical and architectural value in the modernist style, the high ceilings with wooden beams in both living rooms, the original solid wood interior carpentry, the smooth walls and the Porcelanosa stoneware floors. In addition, there is a totally independent auxiliary construction, inside the plot, of about 60 m<sup>2</sup>, which originally were the garages, ideal to be converted into a flat or guest house. The garden surrounds the house, has access for vehicles and enough space to build a swimming pool. ☐ ☐ The property is located in the best area of Godella, close to all services, metro and bus, supermarket, pharmacy, health centre, the best schools. Easy access to the airport.