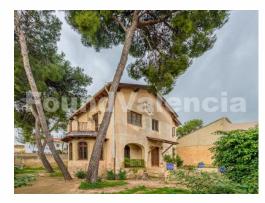

Ref: FV2316

1,150,000 €

(Godella)

Historic house, only ten minutes from Valencia, in the centre of the quiet village of Godella, a few steps from the Plaza de la Ermita, this wonderful house from 1929 is situated on an independent plot of 580 m<sup>2</sup>. It is distributed over two floors and was completely reformed in 1985, conserving all its personality and essence. ☐ Found Valencia can arrange all aspects of planning and renovation to a turnkey status. References openly available. ☐ ☐ We enter through a large central hall that distributes the different rooms. To the left is a beautiful main dining room with a semicircular bay window surrounded by large windows that gives access to a cosy front terrace. Connected by a marvellous glass door, you enter the main living room, with fireplace, access to the garden and high ceilings with original exposed beams in both rooms. Next to these rooms is the kitchen and a functional toilet. The communication between the two levels is via a convenient staircase. The sleeping area is located upstairs and has a comfortable hallway with builtin wardrobes, a bathroom with a period bathtub and four double bedrooms, one of them master bedroom with a large built-in wardrobe and a terrace overlooking the garden. [ ] The property conserves elements of historical and architectural value in the modernist style, the high ceilings with wooden beams in both living rooms, the original solid wood interior carpentry, the smooth walls and the Porcelanosa stoneware floors. In addition, there is a totally independent auxiliary construction, inside the plot, of about 60 m<sup>2</sup>, which originally were the garages, ideal to be converted into a flat or guest house. The garden surrounds the house, has access for vehicles and enough space to build a swimming pool. ☐ ☐ The property is located in the best area of Godella, close to all services, metro and bus, supermarket, pharmacy, health centre, the best schools. Easy access to the airport.