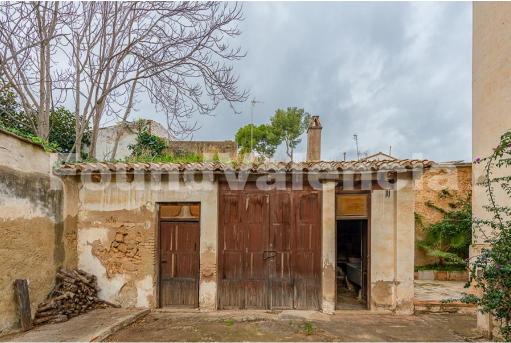

Ref: FV2316

1,150,000 €

(Godella)

Historic house, only ten minutes from Valencia, in the centre of the quiet village of Godella, a few steps from the Plaza de la Ermita, this wonderful house from 1929 is situated on an independent plot of 580 m<sup>2</sup>. It is distributed over two floors and was completely reformed in 1985, conserving all its personality and essence. ☐ Found Valencia can arrange all aspects of planning and renovation to a turnkey status. References openly available. ☐ ☐ We enter through a large central hall that distributes the different rooms. To the left is a beautiful main dining room with a semicircular bay window surrounded by large windows that gives access to a cosy front terrace. Connected by a marvellous glass door, you enter the main living room, with fireplace, access to the garden and high ceilings with original exposed beams in both rooms. Next to these rooms is the kitchen and a functional toilet. The communication between the two levels is via a convenient staircase. The sleeping area is located upstairs and has a comfortable hallway with builtin wardrobes, a bathroom with a period bathtub and four double bedrooms, one of them master bedroom with a large built-in wardrobe and a terrace overlooking the garden. [ ] The property conserves elements of historical and architectural value in the modernist style, the high ceilings with wooden beams in both living rooms, the original solid wood interior carpentry, the smooth walls and the Porcelanosa stoneware floors. In addition, there is a totally independent auxiliary construction, inside the plot, of about 60 m<sup>2</sup>, which originally were the garages, ideal to be converted into a flat or guest house. The garden surrounds the house, has access for vehicles and enough space to build a swimming pool. ☐ ☐ The property is located in the best area of Godella, close to all services, metro and bus, supermarket, pharmacy, health centre, the best schools. Easy access to the airport.