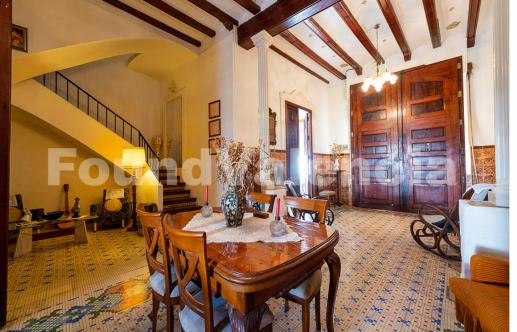

☐ info@villas-plots.com

Ref: FV1599

230,000 €

( Carcaixent )

Detached 610m2 house with Valencian style with interior patio in the town of Pobla Llarga, Valencia. The property is distributed over two floors. The ground floor has a living room with access to the interior patio-terrace, dining room, a guest toilet, kitchen, a bedroom and another living room with fireplace and access to the patio-terrace. In the first floor has three double bedrooms, one of them with direct access to the large main bathroom, a multipurpose room and a terrace. In the parking area there is a staircase that gives access to the attic which is completely open plan and which allows to extend the useful square metres of the first floor. In to emphasize of this magnificent property all the details like its high ceilings with wooden beams, the typical tiles of Valencia and its carpentry of mobila. In Located in the town of Pobla Llarga, this municipality is endowed with a multitude of services and only a few minutes from large towns such as Carcaixent, Alzira and Xàtiva as well as being connected to the main roads and motorways of the province of Valencia. It has a local train station, the city of Valencia is 40 minutes away and the sea is located 30 minutes away by car.