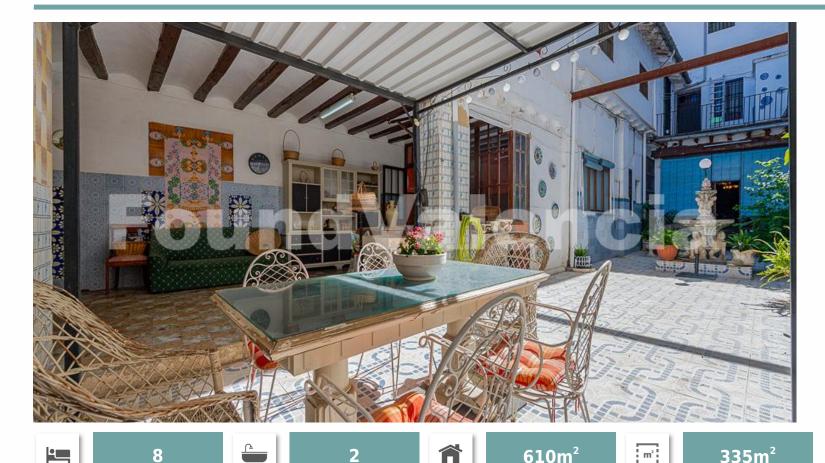

☐ info@villas-plots.com

Ref: FV1599

230,000 €

( Carcaixent )

Detached 610m2 house with Valencian style with interior patio in the town of Pobla Llarga, Valencia. The property is distributed over two floors. The ground floor has a living room with access to the interior patio-terrace, dining room, a guest toilet, kitchen, a bedroom and another living room with fireplace and access to the patio-terrace. In the first floor has three double bedrooms, one of them with direct access to the large main bathroom, a multipurpose room and a terrace. In the parking area there is a staircase that gives access to the attic which is completely open plan and which allows to extend the useful square metres of the first floor. In to emphasize of this magnificent property all the details like its high ceilings with wooden beams, the typical tiles of Valencia and its carpentry of mobila. In Located in the town of Pobla Llarga, this municipality is endowed with a multitude of services and only a few minutes from large towns such as Carcaixent, Alzira and Xàtiva as well as being connected to the main roads and motorways of the province of Valencia. It has a local train station, the city of Valencia is 40 minutes away and the sea is located 30 minutes away by car.