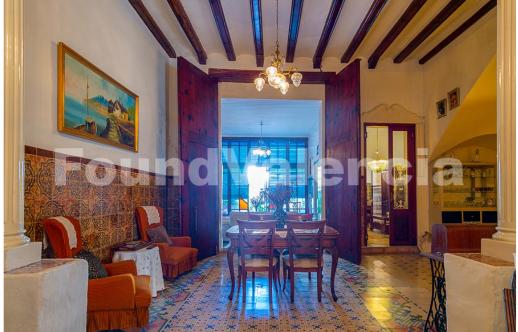

☐ info@villas-plots.com

Ref: FV1599

230,000 €

( Carcaixent )

Detached 610m2 house with Valencian style with interior patio in the town of Pobla Llarga, Valencia. The property is distributed over two floors. The ground floor has a living room with access to the interior patio-terrace, dining room, a guest toilet, kitchen, a bedroom and another living room with fireplace and access to the patio-terrace. In the first floor has three double bedrooms, one of them with direct access to the large main bathroom, a multipurpose room and a terrace. In the parking area there is a staircase that gives access to the attic which is completely open plan and which allows to extend the useful square metres of the first floor. In to emphasize of this magnificent property all the details like its high ceilings with wooden beams, the typical tiles of Valencia and its carpentry of mobila. In Located in the town of Pobla Llarga, this municipality is endowed with a multitude of services and only a few minutes from large towns such as Carcaixent, Alzira and Xàtiva as well as being connected to the main roads and motorways of the province of Valencia. It has a local train station, the city of Valencia is 40 minutes away and the sea is located 30 minutes away by car.