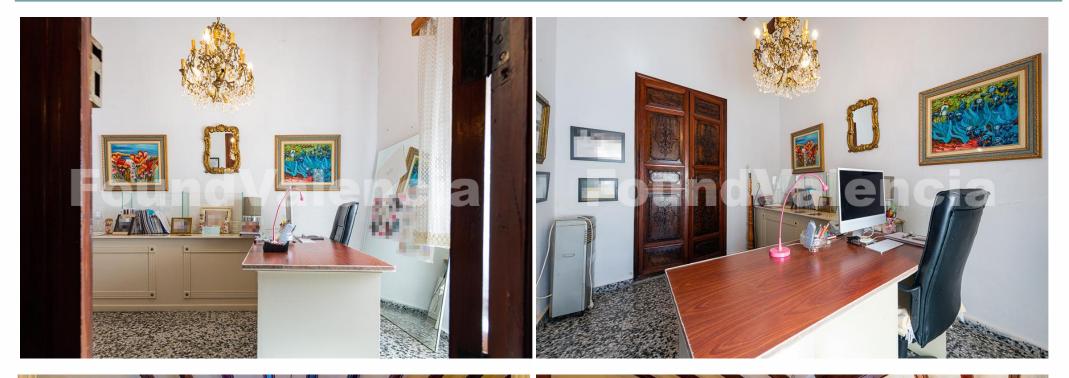

☐ info@villas-plots.com

Ref: FV1599

230,000 €

( Carcaixent )

Detached 610m2 house with Valencian style with interior patio in the town of Pobla Llarga, Valencia. The property is distributed over two floors. The ground floor has a living room with access to the interior patio-terrace, dining room, a guest toilet, kitchen, a bedroom and another living room with fireplace and access to the patio-terrace. In the first floor has three double bedrooms, one of them with direct access to the large main bathroom, a multipurpose room and a terrace. In the parking area there is a staircase that gives access to the attic which is completely open plan and which allows to extend the useful square metres of the first floor. In to emphasize of this magnificent property all the details like its high ceilings with wooden beams, the typical tiles of Valencia and its carpentry of mobila. In Located in the town of Pobla Llarga, this municipality is endowed with a multitude of services and only a few minutes from large towns such as Carcaixent, Alzira and Xàtiva as well as being connected to the main roads and motorways of the province of Valencia. It has a local train station, the city of Valencia is 40 minutes away and the sea is located 30 minutes away by car.