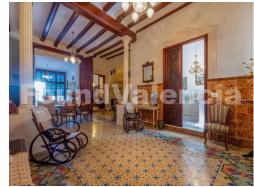

☐ info@villas-plots.com

Ref: FV1599

230,000 €

( Carcaixent )

Detached 610m2 house with Valencian style with interior patio in the town of Pobla Llarga, Valencia. The property is distributed over two floors. The ground floor has a living room with access to the interior patio-terrace, dining room, a guest toilet, kitchen, a bedroom and another living room with fireplace and access to the patio-terrace. In the first floor has three double bedrooms, one of them with direct access to the large main bathroom, a multipurpose room and a terrace. In the parking area there is a staircase that gives access to the attic which is completely open plan and which allows to extend the useful square metres of the first floor. In to emphasize of this magnificent property all the details like its high ceilings with wooden beams, the typical tiles of Valencia and its carpentry of mobila. In Located in the town of Pobla Llarga, this municipality is endowed with a multitude of services and only a few minutes from large towns such as Carcaixent, Alzira and Xàtiva as well as being connected to the main roads and motorways of the province of Valencia. It has a local train station, the city of Valencia is 40 minutes away and the sea is located 30 minutes away by car.