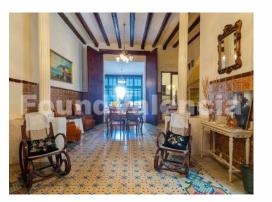

☐ info@villas-plots.com

Ref: FV1599

230,000 €

( Carcaixent )

Detached 610m2 house with Valencian style with interior patio in the town of Pobla Llarga, Valencia. The property is distributed over two floors. The ground floor has a living room with access to the interior patio-terrace, dining room, a guest toilet, kitchen, a bedroom and another living room with fireplace and access to the patio-terrace. In the first floor has three double bedrooms, one of them with direct access to the large main bathroom, a multipurpose room and a terrace. In the parking area there is a staircase that gives access to the attic which is completely open plan and which allows to extend the useful square metres of the first floor. In to emphasize of this magnificent property all the details like its high ceilings with wooden beams, the typical tiles of Valencia and its carpentry of mobila. In Located in the town of Pobla Llarga, this municipality is endowed with a multitude of services and only a few minutes from large towns such as Carcaixent, Alzira and Xàtiva as well as being connected to the main roads and motorways of the province of Valencia. It has a local train station, the city of Valencia is 40 minutes away and the sea is located 30 minutes away by car.