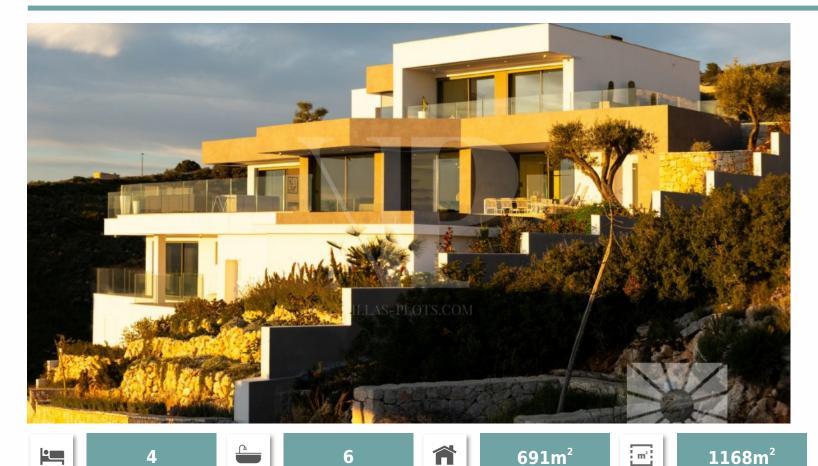

Ref: 08001

2,950,000€

Cumbre del Sol ( BenitachellCumbre del Sol )

Villa Veleta, a new iconic villa in Residencial Jazmines. Its design from the 21st century blends in with the exclusive surroundings of Residential Resort Cumbre del Sol perfectly. It is built on a 1.168m² plot of land, where, as the villa faces the southwest you can see and enjoy amazing sunsets. Everything about this villa shouts out quality and style, with an intelligent design that offers a practical distribution of the villa that optimises, even more, its exceptional views of the Mediterranean. A home with many spaces to enjoy lounging around and family life in front of the sea. There are several rooms all connected with each other to be able to live different moments of the day in different settings. A dining room and living room, a kitchen with a central island where you could enjoy a perfect breakfast, and a large summer porch with a BBQ. All these rooms are laid out so you can enjoy good conversation, celebrate important family events or for you to just relax gazing at the sea The main bedroom was designed thinking about comfort and relaxation. It is a private area with a large en suite bathroom with bath and shower facing the sea. It also has a large walk-in-closet and access to a private terrace.