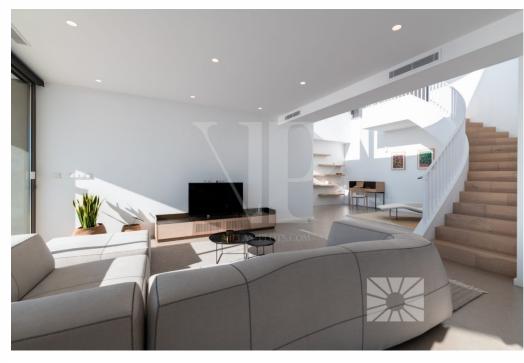

Ref: 08001

2,950,000€

Cumbre del Sol ( BenitachellCumbre del Sol )

Villa Veleta, a new iconic villa in Residencial Jazmines. Its design from the 21st century blends in with the exclusive surroundings of Residential Resort Cumbre del Sol perfectly. It is built on a 1.168m² plot of land, where, as the villa faces the southwest you can see and enjoy amazing sunsets. Everything about this villa shouts out quality and style, with an intelligent design that offers a practical distribution of the villa that optimises, even more, its exceptional views of the Mediterranean. A home with many spaces to enjoy lounging around and family life in front of the sea. There are several rooms all connected with each other to be able to live different moments of the day in different settings. A dining room and living room, a kitchen with a central island where you could enjoy a perfect breakfast, and a large summer porch with a BBQ. All these rooms are laid out so you can enjoy good conversation, celebrate important family events or for you to just relax gazing at the sea The main bedroom was designed thinking about comfort and relaxation. It is a private area with a large en suite bathroom with bath and shower facing the sea. It also has a large walk-in-closet and access to a private terrace.