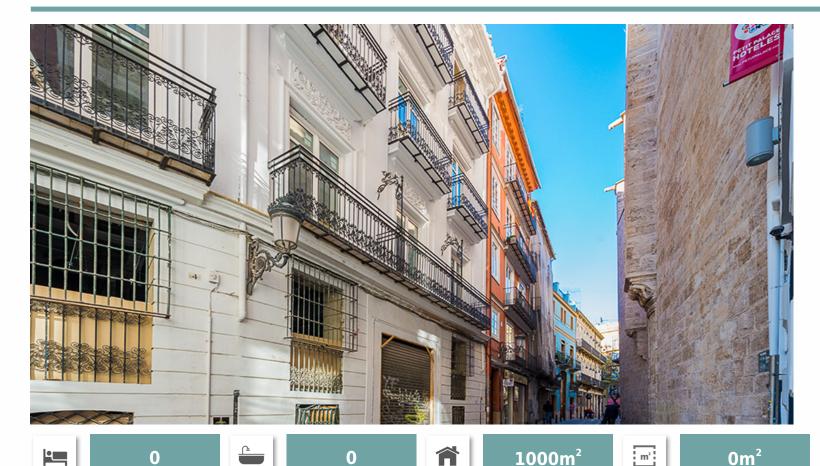

Ref: FV9250

1,900,000 €

(Valencia City)

A building situated in heart of the historic city centre of Valencia. Located in the area of the Martin's Abbey, (Abadía de San Martin) next to the main streets and locations of the historic center of Valencia such as Poeta Querol, Marques de dos Aguas, Plaza de la Reina, Central Market, etc. The property was an old bourgeois house of the nobility of Valencia. The total constructed area is 1000 m2 distributed over 4 floors and a commercial ground floor space pertaining to the main façade, and 3 additional floors and a further commercial space pertaining to the secondary façade. Currently, the building is in need of total renovation, however at Found Valencia, we have a team of architects and builders who can help develop this process. The business possibilities of the building are multiple and it could be transformed into a project for apartments as well as other commercial ventures. Please note we can assist and arrange all aspects of construction and rehabilitation works, many examples of our works available for inspection.